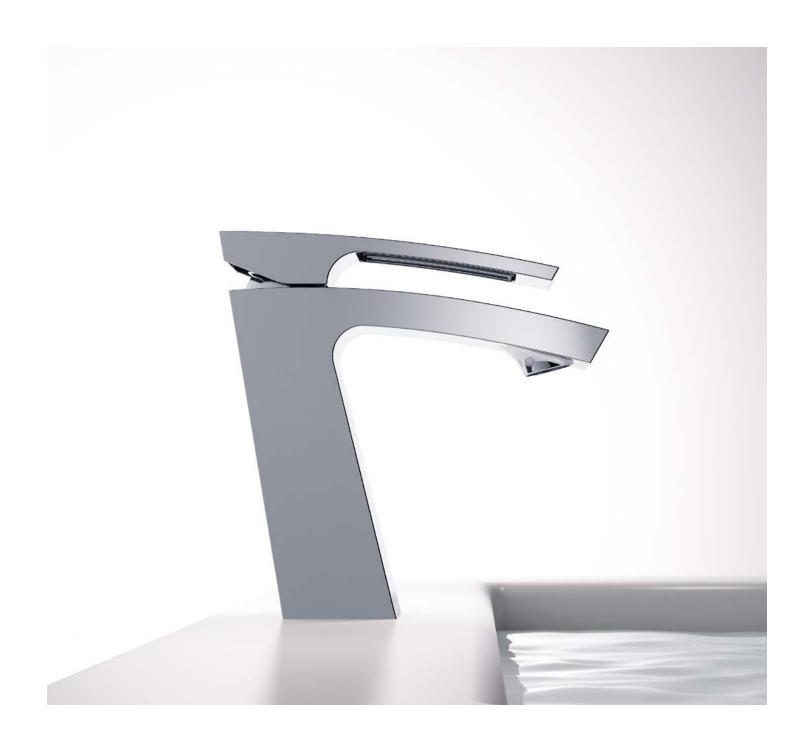

#### FRANZ VIEGENER





FRANZ VIEGENER'S DESIGNS ARE BOLD, TIMELESS AND STYLISH WITH THE FUNCTIONALITY DEMANDED BY DISCRIMINATING CONSUMERS.

CREATIVE UNIQUENESS IS OUR PASSION AND OUR MISSION IS TO BRING STUNNING DESIGNS INTO THE BATHROOM TO MAKE IT YOUR OWN SANCTUARY.

### Transitional FEATURING A MARRIAGE OF MODERN AND CLASSIC DESIGN, FUSING THE CONTEMPORARY FUNCTIONAL BEAUTY THAT ELIMINATES EXCESSIVE DECORATIONS WITH CLASSICAL BEAUTY OF GRACEFUL CURVES











### Edge collection

SOPHISTICATED ULTRA MODERN STYLE









## Whimsically minimalistic



### Square meets round

















WITH A FIRM BACK LEANING STANCE AND A SQUARE PYRAMIDAL BASE THIS FAUCET STANDS OUT FROM THE REST



COMBINING FUNDAMENTAL HANDLES
WITH MODERN STYLE ESCUTCHEONS
AND SPOUT TO CREATE A FUN ECLECTIC DESIGN







### Timeless elegance



# Bold contemporary

DESIGN ALONG WITH FAST FILL TECHNOLOGY,
MAKES THIS FREESTANDING TUB FILLER
THE PERFECT CHOICE TO COMPLIMENT YOUR TUB















#### Wafer thin



12" / 16" Square Rain Head (30 / 40 cm.)



12" / 16" Round Rain Head (30 / 40 cm.)



 $16'' \times 12''$  Rectangular Rain Head (40  $\times$  30 cm.)



16" x 12" Oval Rain Head (40 x 30 cm.)