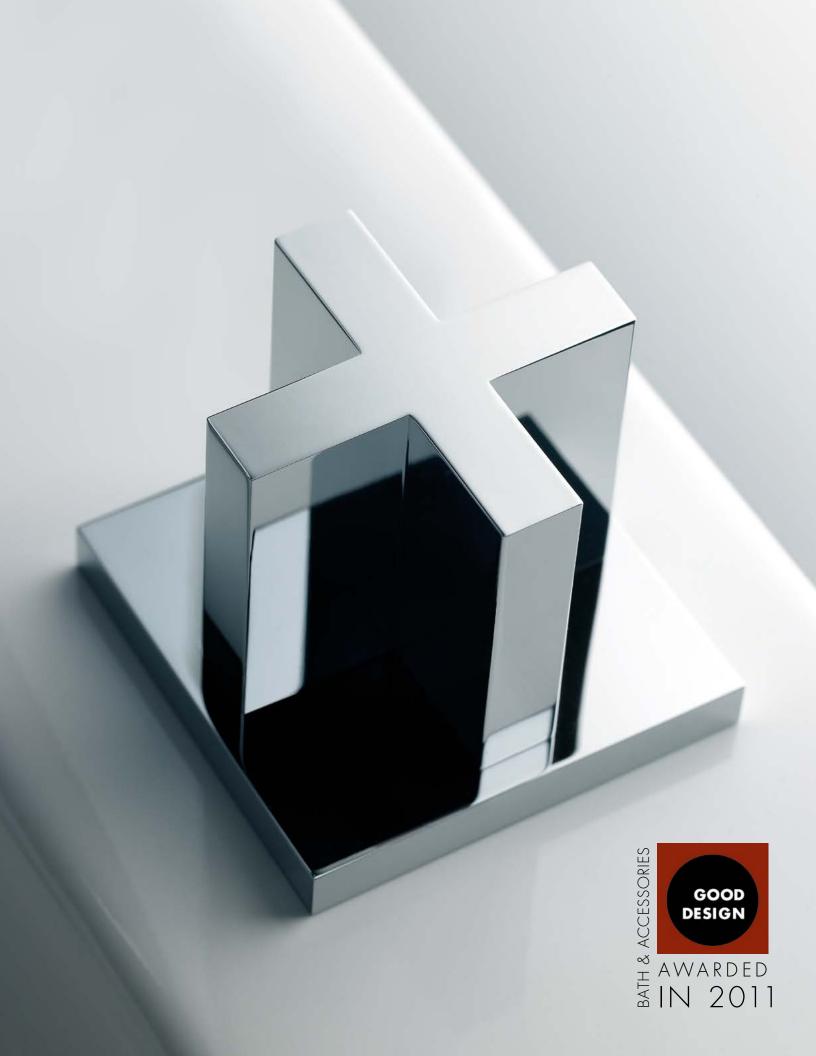

#### FRANZ VIEGENER





FRANZ VIEGENER'S DESIGNS ARE BOLD, TIMELESS AND STYLISH WITH THE FUNCTIONALITY DEMANDED BY DISCRIMINATING CONSUMERS.

CREATIVE UNIQUENESS IS OUR PASSION AND OUR MISSION IS TO BRING STUNNING DESIGNS INTO THE BATHROOM TO MAKE IT YOUR OWN SANCTUARY.

### Transitional FEATURING A MARRIAGE OF MODERN AND CLASSIC DESIGN, FUSING THE CONTEMPORARY FUNCTIONAL BEAUTY THAT ELIMINATES EXCESSIVE DECORATIONS WITH CLASSICAL BEAUTY OF GRACEFUL CURVES











### Edge collection

SOPHISTICATED ULTRA MODERN STYLE









## Whimsically minimalistic



### Square meets round

















WITH A FIRM BACK LEANING STANCE AND A SQUARE PYRAMIDAL BASE THIS FAUCET STANDS OUT FROM THE REST



COMBINING FUNDAMENTAL HANDLES
WITH MODERN STYLE ESCUTCHEONS
AND SPOUT TO CREATE A FUN ECLECTIC DESIGN







### Timeless elegance



# Bold contemporary

DESIGN ALONG WITH FAST FILL TECHNOLOGY,
MAKES THIS FREESTANDING TUB FILLER
THE PERFECT CHOICE TO COMPLIMENT YOUR TUB















#### Wafer thin



12" / 16" Square Rain Head (30 / 40 cm.)



12" / 16" Round Rain Head (30 / 40 cm.)



 $16'' \times 12''$  Rectangular Rain Head (40  $\times$  30 cm.)



16" x 12" Oval Rain Head (40 x 30 cm.)