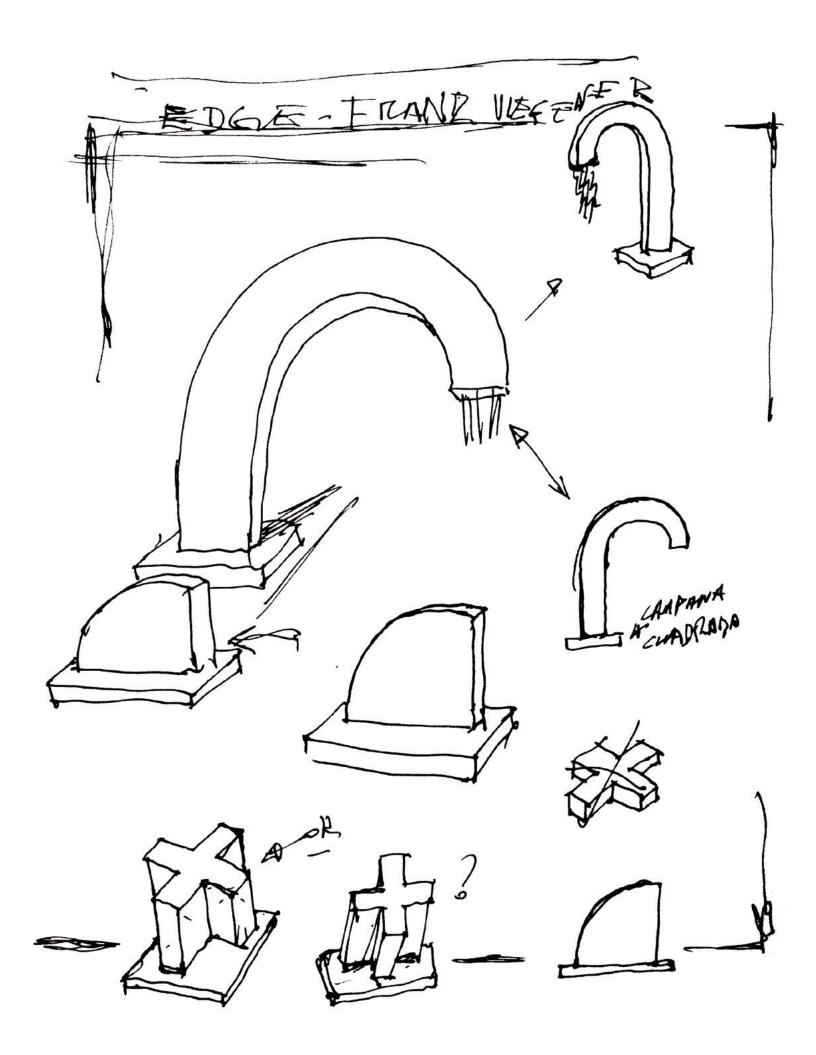

#### FRANZ VIEGENER





FRANZ VIEGENER'S DESIGNS ARE BOLD, TIMELESS AND STYLISH WITH THE FUNCTIONALITY DEMANDED BY DISCRIMINATING CONSUMERS.

CREATIVE UNIQUENESS IS OUR PASSION AND OUR MISSION IS TO BRING STUNNING DESIGNS INTO THE BATHROOM TO MAKE IT YOUR OWN SANCTUARY.

### Transitional FEATURING A MARRIAGE OF MODERN AND CLASSIC DESIGN, FUSING THE CONTEMPORARY FUNCTIONAL BEAUTY THAT ELIMINATES EXCESSIVE DECORATIONS WITH CLASSICAL BEAUTY OF GRACEFUL CURVES











### Edge collection

SOPHISTICATED ULTRA MODERN STYLE









## Whimsically minimalistic



### Square meets round

















WITH A FIRM BACK LEANING STANCE AND A SQUARE PYRAMIDAL BASE THIS FAUCET STANDS OUT FROM THE REST



COMBINING FUNDAMENTAL HANDLES
WITH MODERN STYLE ESCUTCHEONS
AND SPOUT TO CREATE A FUN ECLECTIC DESIGN







### Timeless elegance



# Bold contemporary

DESIGN ALONG WITH FAST FILL TECHNOLOGY,
MAKES THIS FREESTANDING TUB FILLER
THE PERFECT CHOICE TO COMPLIMENT YOUR TUB















#### Wafer thin



12" / 16" Square Rain Head (30 / 40 cm.)



12" / 16" Round Rain Head (30 / 40 cm.)



 $16'' \times 12''$  Rectangular Rain Head (40  $\times$  30 cm.)



16" x 12" Oval Rain Head (40 x 30 cm.)