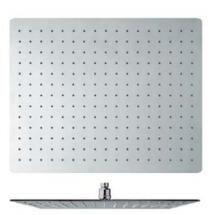

#### Wafer thin

12" / 16" Square Rain Head (30 / 40 cm.)

12" / 16" Round Rain Head (30 / 40 cm.)

 $16'' \times 12''$  Rectangular Rain Head (40  $\times$  30 cm.)

16" x 12" Oval Rain Head (40 x 30 cm.)