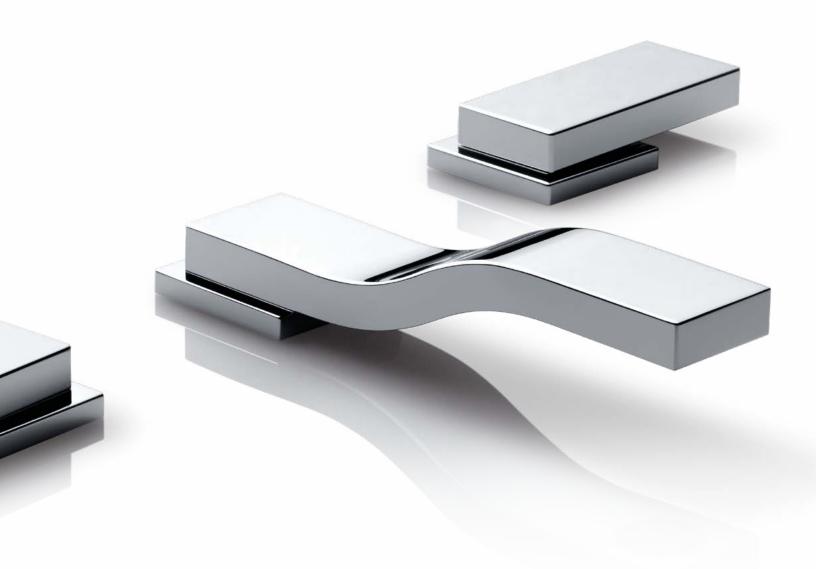

#### FRANZ VIEGENER





FRANZ VIEGENER'S DESIGNS ARE BOLD, TIMELESS AND STYLISH WITH THE FUNCTIONALITY DEMANDED BY DISCRIMINATING CONSUMERS.

CREATIVE UNIQUENESS IS OUR PASSION AND OUR MISSION IS TO BRING STUNNING DESIGNS INTO THE BATHROOM TO MAKE IT YOUR OWN SANCTUARY.

### Transitional FEATURING A MARRIAGE OF MODERN AND CLASSIC DESIGN, FUSING THE CONTEMPORARY FUNCTIONAL BEAUTY THAT ELIMINATES EXCESSIVE DECORATIONS WITH CLASSICAL BEAUTY OF GRACEFUL CURVES











### Edge collection

SOPHISTICATED ULTRA MODERN STYLE









## Whimsically minimalistic



### Square meets round

















WITH A FIRM BACK LEANING STANCE AND A SQUARE PYRAMIDAL BASE THIS FAUCET STANDS OUT FROM THE REST



COMBINING FUNDAMENTAL HANDLES
WITH MODERN STYLE ESCUTCHEONS
AND SPOUT TO CREATE A FUN ECLECTIC DESIGN







### Timeless elegance



# Bold contemporary

DESIGN ALONG WITH FAST FILL TECHNOLOGY,
MAKES THIS FREESTANDING TUB FILLER
THE PERFECT CHOICE TO COMPLIMENT YOUR TUB















#### Wafer thin



12" / 16" Square Rain Head (30 / 40 cm.)



12" / 16" Round Rain Head (30 / 40 cm.)



 $16'' \times 12''$  Rectangular Rain Head (40  $\times$  30 cm.)



16" x 12" Oval Rain Head (40 x 30 cm.)