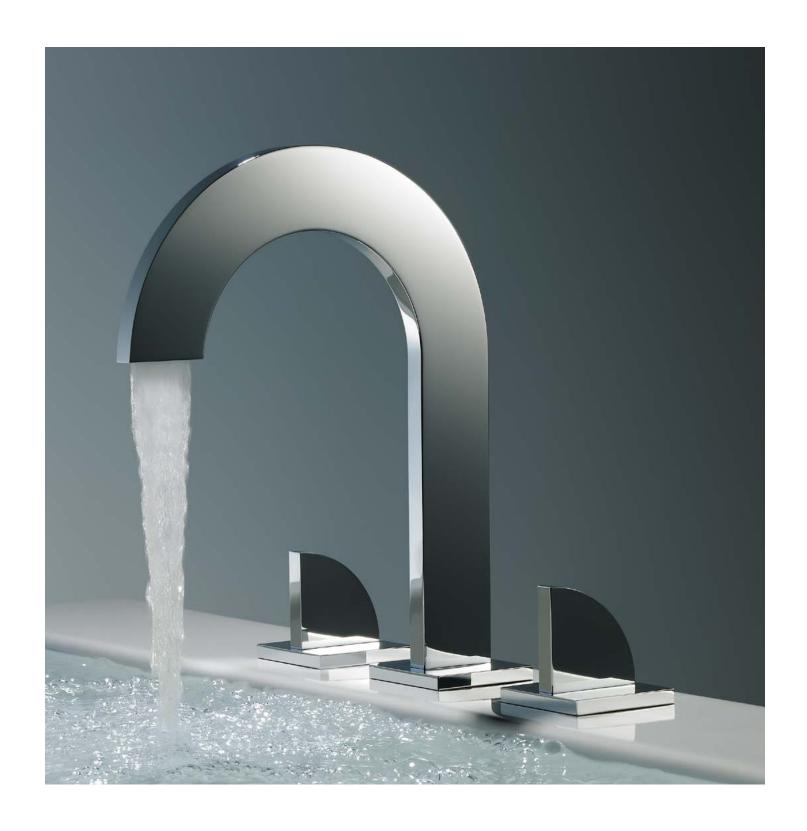

#### FRANZ VIEGENER





FRANZ VIEGENER'S DESIGNS ARE BOLD, TIMELESS AND STYLISH WITH THE FUNCTIONALITY DEMANDED BY DISCRIMINATING CONSUMERS.

CREATIVE UNIQUENESS IS OUR PASSION AND OUR MISSION IS TO BRING STUNNING DESIGNS INTO THE BATHROOM TO MAKE IT YOUR OWN SANCTUARY.

### Transitional FEATURING A MARRIAGE OF MODERN AND CLASSIC DESIGN, FUSING THE CONTEMPORARY FUNCTIONAL BEAUTY THAT ELIMINATES EXCESSIVE DECORATIONS WITH CLASSICAL BEAUTY OF GRACEFUL CURVES











### Edge collection

SOPHISTICATED ULTRA MODERN STYLE









## Whimsically minimalistic



### Square meets round

















WITH A FIRM BACK LEANING STANCE AND A SQUARE PYRAMIDAL BASE THIS FAUCET STANDS OUT FROM THE REST



COMBINING FUNDAMENTAL HANDLES
WITH MODERN STYLE ESCUTCHEONS
AND SPOUT TO CREATE A FUN ECLECTIC DESIGN







### Timeless elegance



# Bold contemporary

DESIGN ALONG WITH FAST FILL TECHNOLOGY,
MAKES THIS FREESTANDING TUB FILLER
THE PERFECT CHOICE TO COMPLIMENT YOUR TUB















#### Wafer thin



12" / 16" Square Rain Head (30 / 40 cm.)



12" / 16" Round Rain Head (30 / 40 cm.)



 $16'' \times 12''$  Rectangular Rain Head (40  $\times$  30 cm.)



16" x 12" Oval Rain Head (40 x 30 cm.)