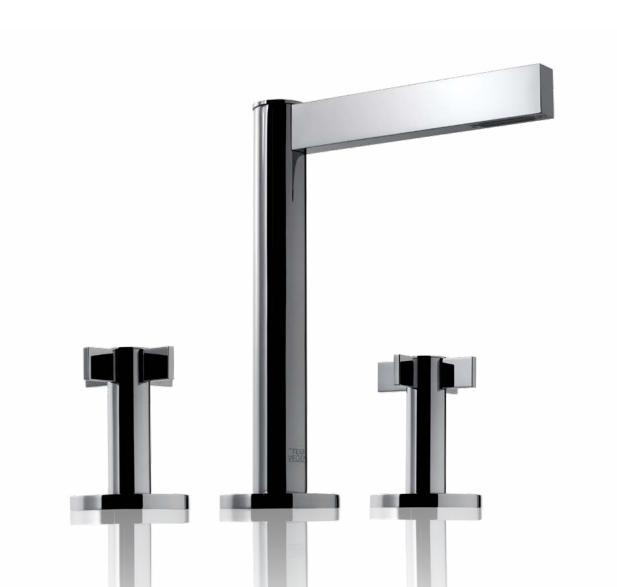

#### FRANZ VIEGENER





FRANZ VIEGENER'S DESIGNS ARE BOLD, TIMELESS AND STYLISH WITH THE FUNCTIONALITY DEMANDED BY DISCRIMINATING CONSUMERS.

CREATIVE UNIQUENESS IS OUR PASSION AND OUR MISSION IS TO BRING STUNNING DESIGNS INTO THE BATHROOM TO MAKE IT YOUR OWN SANCTUARY.

### Transitional FEATURING A MARRIAGE OF MODERN AND CLASSIC DESIGN, FUSING THE CONTEMPORARY FUNCTIONAL BEAUTY THAT ELIMINATES EXCESSIVE DECORATIONS WITH CLASSICAL BEAUTY OF GRACEFUL CURVES











### Edge collection

SOPHISTICATED ULTRA MODERN STYLE









## Whimsically minimalistic



### Square meets round

















WITH A FIRM BACK LEANING STANCE AND A SQUARE PYRAMIDAL BASE THIS FAUCET STANDS OUT FROM THE REST



COMBINING FUNDAMENTAL HANDLES
WITH MODERN STYLE ESCUTCHEONS
AND SPOUT TO CREATE A FUN ECLECTIC DESIGN







### Timeless elegance



# Bold contemporary

DESIGN ALONG WITH FAST FILL TECHNOLOGY,
MAKES THIS FREESTANDING TUB FILLER
THE PERFECT CHOICE TO COMPLIMENT YOUR TUB















#### Wafer thin



12" / 16" Square Rain Head (30 / 40 cm.)



12" / 16" Round Rain Head (30 / 40 cm.)



 $16'' \times 12''$  Rectangular Rain Head (40  $\times$  30 cm.)



16" x 12" Oval Rain Head (40 x 30 cm.)