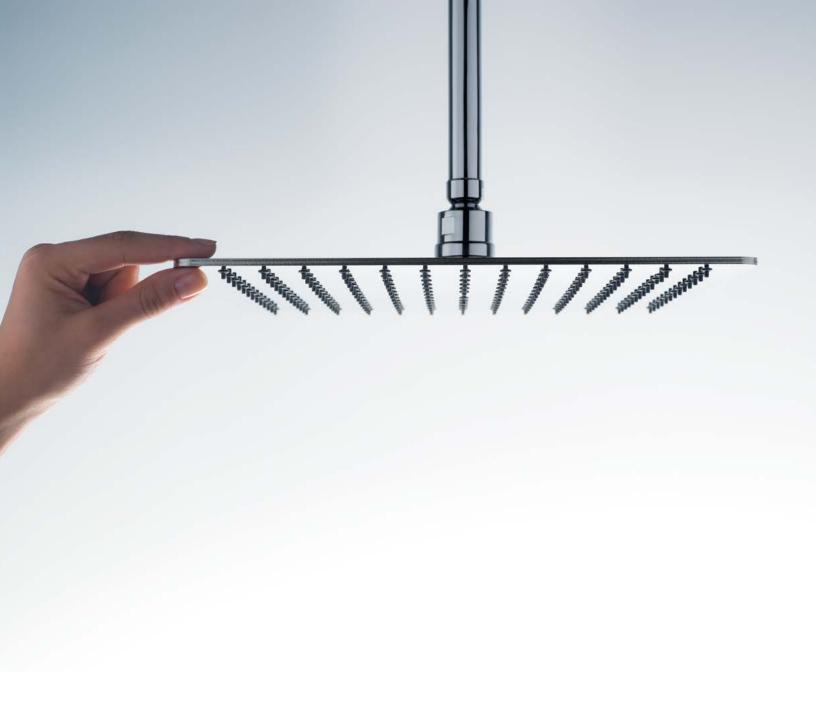

#### Wafer thin

12" / 16" Square Rain Head (30 / 40 cm.)

12" / 16" Round Rain Head (30 / 40 cm.)

 $16'' \times 12''$  Rectangular Rain Head (40  $\times$  30 cm.)

16" x 12" Oval Rain Head (40 x 30 cm.)