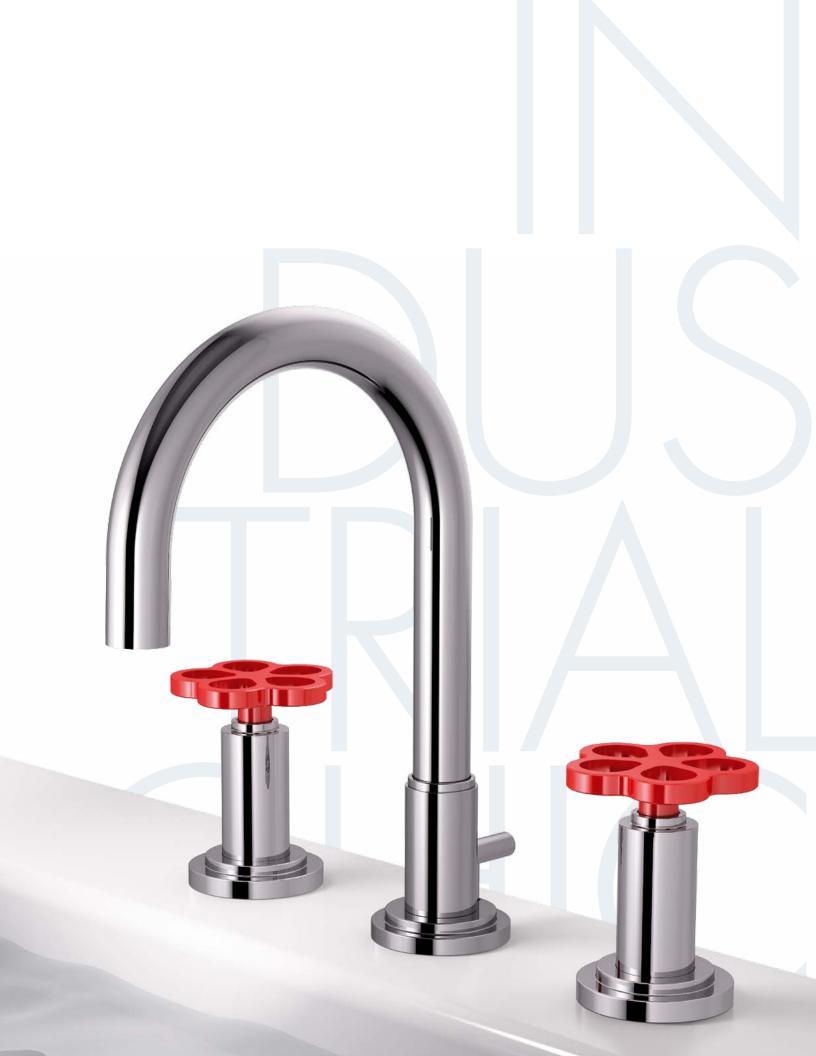

IEGENER





FRANZ VIEGENER'S DESIGNS ARE BOLD, TIMELESS AND STYLISH WITH THE FUNCTIONALITY DEMANDED BY DISCRIMINATING CONSUMERS.

CREATIVE UNIQUENESS IS OUR PASSION AND OUR MISSION IS TO BRING STUNNING DESIGNS INTO THE BATHROOM TO MAKE IT YOUR OWN SANCTUARY.

### Transitional FEATURING A MARRIAGE OF MODERN AND CLASSIC DESIGN, FUSING THE CONTEMPORARY FUNCTIONAL BEAUTY THAT ELIMINATES EXCESSIVE DECORATIONS WITH CLASSICAL BEAUTY OF GRACEFUL CURVES











### Edge collection

SOPHISTICATED ULTRA MODERN STYLE









## Whimsically minimalistic



### Square meets round

















WITH A FIRM BACK LEANING STANCE AND A SQUARE PYRAMIDAL BASE THIS FAUCET STANDS OUT FROM THE REST



COMBINING FUNDAMENTAL HANDLES
WITH MODERN STYLE ESCUTCHEONS
AND SPOUT TO CREATE A FUN ECLECTIC DESIGN







### Timeless elegance



# Bold contemporary

DESIGN ALONG WITH FAST FILL TECHNOLOGY,
MAKES THIS FREESTANDING TUB FILLER
THE PERFECT CHOICE TO COMPLIMENT YOUR TUB















#### Wafer thin



12" / 16" Square Rain Head (30 / 40 cm.)



12" / 16" Round Rain Head (30 / 40 cm.)



 $16'' \times 12''$  Rectangular Rain Head (40  $\times$  30 cm.)



16" x 12" Oval Rain Head (40 x 30 cm.)