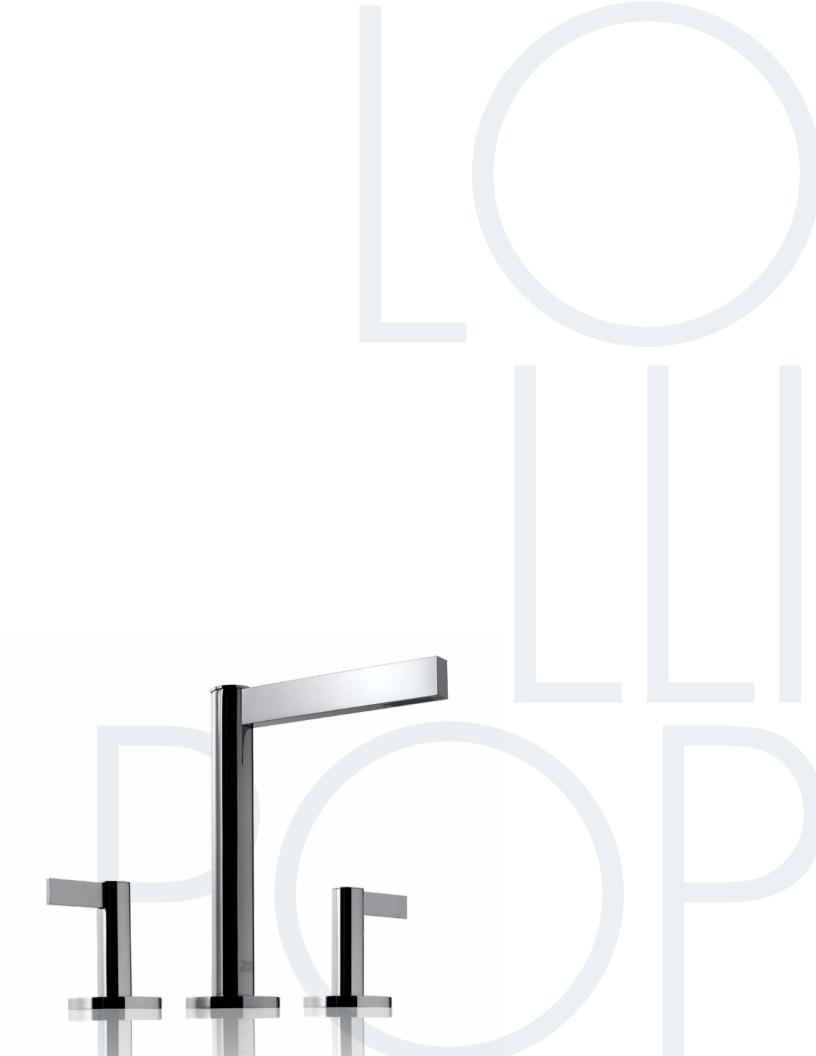

#### FRANZ VIEGENER





FRANZ VIEGENER'S DESIGNS ARE BOLD, TIMELESS AND STYLISH WITH THE FUNCTIONALITY DEMANDED BY DISCRIMINATING CONSUMERS.

CREATIVE UNIQUENESS IS OUR PASSION AND OUR MISSION IS TO BRING STUNNING DESIGNS INTO THE BATHROOM TO MAKE IT YOUR OWN SANCTUARY.

### Transitional FEATURING A MARRIAGE OF MODERN AND CLASSIC DESIGN, FUSING THE CONTEMPORARY FUNCTIONAL BEAUTY THAT ELIMINATES EXCESSIVE DECORATIONS WITH CLASSICAL BEAUTY OF GRACEFUL CURVES











### Edge collection

SOPHISTICATED ULTRA MODERN STYLE









## Whimsically minimalistic



### Square meets round

















WITH A FIRM BACK LEANING STANCE AND A SQUARE PYRAMIDAL BASE THIS FAUCET STANDS OUT FROM THE REST



COMBINING FUNDAMENTAL HANDLES
WITH MODERN STYLE ESCUTCHEONS
AND SPOUT TO CREATE A FUN ECLECTIC DESIGN







### Timeless elegance



# Bold contemporary

DESIGN ALONG WITH FAST FILL TECHNOLOGY,
MAKES THIS FREESTANDING TUB FILLER
THE PERFECT CHOICE TO COMPLIMENT YOUR TUB















#### Wafer thin



12" / 16" Square Rain Head (30 / 40 cm.)



12" / 16" Round Rain Head (30 / 40 cm.)



 $16'' \times 12''$  Rectangular Rain Head (40  $\times$  30 cm.)



16" x 12" Oval Rain Head (40 x 30 cm.)