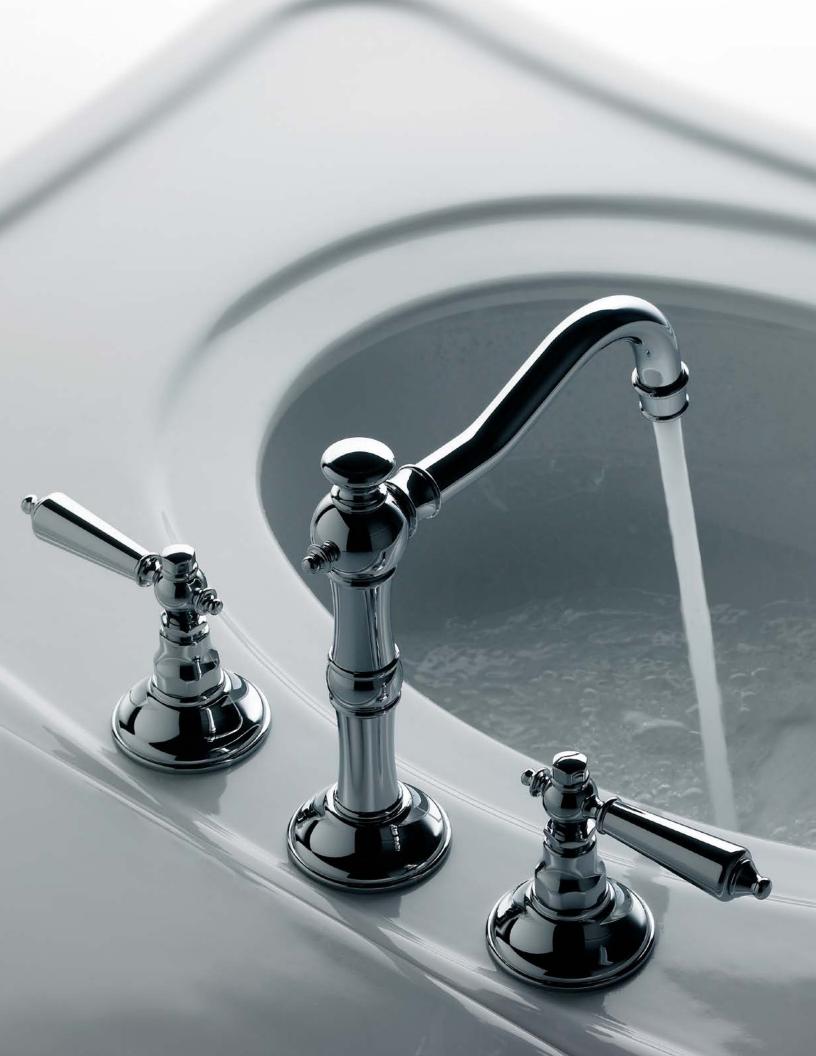

GENER





FRANZ VIEGENER'S DESIGNS ARE BOLD, TIMELESS AND STYLISH WITH THE FUNCTIONALITY DEMANDED BY DISCRIMINATING CONSUMERS.

CREATIVE UNIQUENESS IS OUR PASSION AND OUR MISSION IS TO BRING STUNNING DESIGNS INTO THE BATHROOM TO MAKE IT YOUR OWN SANCTUARY.

### Transitional FEATURING A MARRIAGE OF MODERN AND CLASSIC DESIGN, FUSING THE CONTEMPORARY FUNCTIONAL BEAUTY THAT ELIMINATES EXCESSIVE DECORATIONS WITH CLASSICAL BEAUTY OF GRACEFUL CURVES











### Edge collection

SOPHISTICATED ULTRA MODERN STYLE









## Whimsically minimalistic



### Square meets round

















WITH A FIRM BACK LEANING STANCE AND A SQUARE PYRAMIDAL BASE THIS FAUCET STANDS OUT FROM THE REST



COMBINING FUNDAMENTAL HANDLES
WITH MODERN STYLE ESCUTCHEONS
AND SPOUT TO CREATE A FUN ECLECTIC DESIGN







### Timeless elegance



# Bold contemporary

DESIGN ALONG WITH FAST FILL TECHNOLOGY,
MAKES THIS FREESTANDING TUB FILLER
THE PERFECT CHOICE TO COMPLIMENT YOUR TUB















#### Wafer thin



12" / 16" Square Rain Head (30 / 40 cm.)



12" / 16" Round Rain Head (30 / 40 cm.)



 $16'' \times 12''$  Rectangular Rain Head (40  $\times$  30 cm.)



16" x 12" Oval Rain Head (40 x 30 cm.)