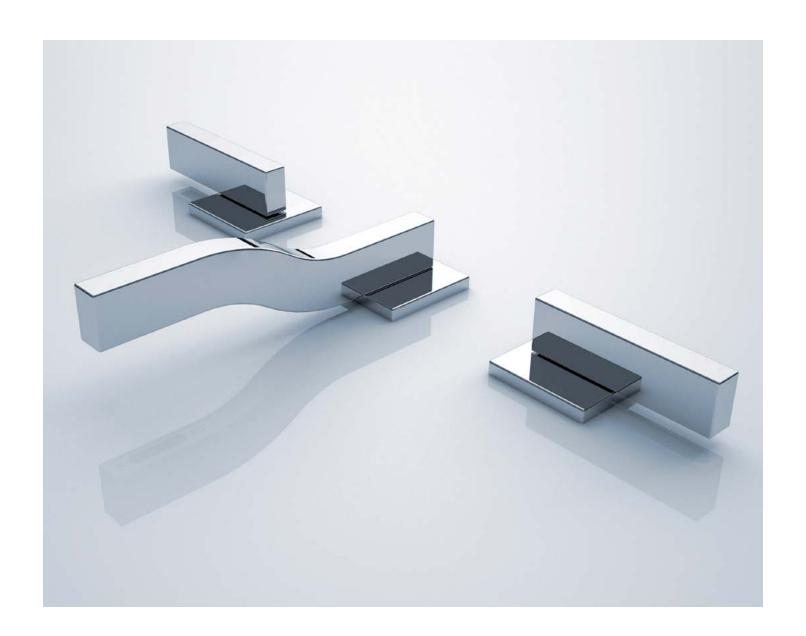

#### FRANZ VIEGENER





FRANZ VIEGENER'S DESIGNS ARE BOLD, TIMELESS AND STYLISH WITH THE FUNCTIONALITY DEMANDED BY DISCRIMINATING CONSUMERS.

CREATIVE UNIQUENESS IS OUR PASSION AND OUR MISSION IS TO BRING STUNNING DESIGNS INTO THE BATHROOM TO MAKE IT YOUR OWN SANCTUARY.

### Transitional FEATURING A MARRIAGE OF MODERN AND CLASSIC DESIGN, FUSING THE CONTEMPORARY FUNCTIONAL BEAUTY THAT ELIMINATES EXCESSIVE DECORATIONS WITH CLASSICAL BEAUTY OF GRACEFUL CURVES











### Edge collection

SOPHISTICATED ULTRA MODERN STYLE









## Whimsically minimalistic



### Square meets round

















WITH A FIRM BACK LEANING STANCE AND A SQUARE PYRAMIDAL BASE THIS FAUCET STANDS OUT FROM THE REST



COMBINING FUNDAMENTAL HANDLES
WITH MODERN STYLE ESCUTCHEONS
AND SPOUT TO CREATE A FUN ECLECTIC DESIGN







### Timeless elegance



# Bold contemporary

DESIGN ALONG WITH FAST FILL TECHNOLOGY,
MAKES THIS FREESTANDING TUB FILLER
THE PERFECT CHOICE TO COMPLIMENT YOUR TUB















#### Wafer thin



12" / 16" Square Rain Head (30 / 40 cm.)



12" / 16" Round Rain Head (30 / 40 cm.)



 $16'' \times 12''$  Rectangular Rain Head (40  $\times$  30 cm.)



16" x 12" Oval Rain Head (40 x 30 cm.)