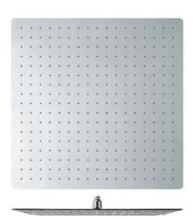

#### Wafer thin

12" / 16" Square Rain Head (30 / 40 cm.)

12" / 16" Round Rain Head (30 / 40 cm.)

 $16'' \times 12''$  Rectangular Rain Head (40  $\times$  30 cm.)

16" x 12" Oval Rain Head (40 x 30 cm.)