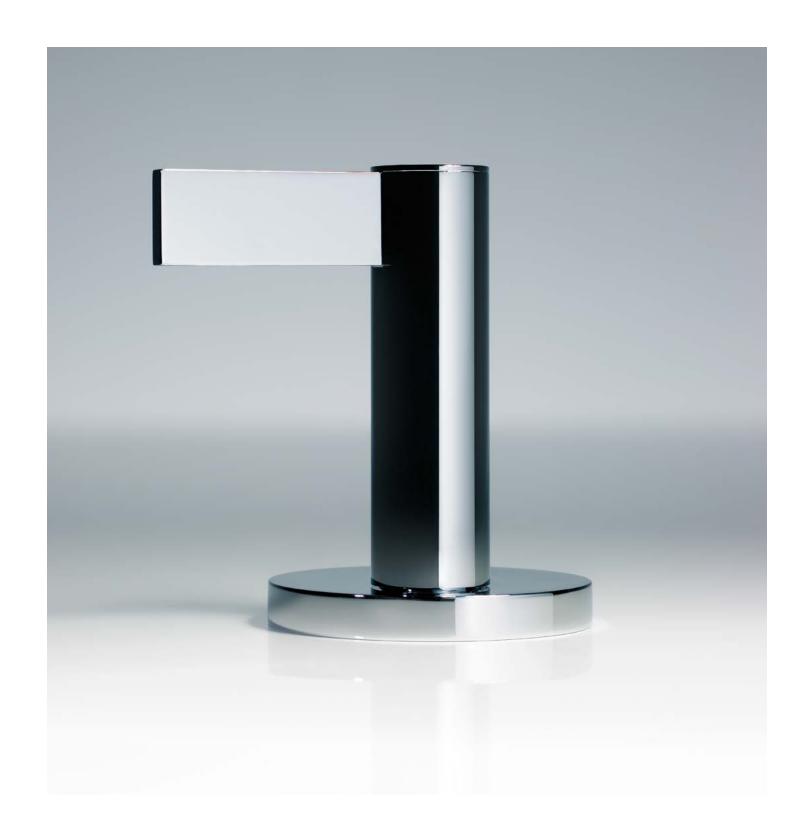

#### FRANZ VIEGENER





FRANZ VIEGENER'S DESIGNS ARE BOLD, TIMELESS AND STYLISH WITH THE FUNCTIONALITY DEMANDED BY DISCRIMINATING CONSUMERS.

CREATIVE UNIQUENESS IS OUR PASSION AND OUR MISSION IS TO BRING STUNNING DESIGNS INTO THE BATHROOM TO MAKE IT YOUR OWN SANCTUARY.

### Transitional FEATURING A MARRIAGE OF MODERN AND CLASSIC DESIGN, FUSING THE CONTEMPORARY FUNCTIONAL BEAUTY THAT ELIMINATES EXCESSIVE DECORATIONS WITH CLASSICAL BEAUTY OF GRACEFUL CURVES











### Edge collection

SOPHISTICATED ULTRA MODERN STYLE









## Whimsically minimalistic



### Square meets round

















WITH A FIRM BACK LEANING STANCE AND A SQUARE PYRAMIDAL BASE THIS FAUCET STANDS OUT FROM THE REST



COMBINING FUNDAMENTAL HANDLES
WITH MODERN STYLE ESCUTCHEONS
AND SPOUT TO CREATE A FUN ECLECTIC DESIGN







### Timeless elegance



# Bold contemporary

DESIGN ALONG WITH FAST FILL TECHNOLOGY,
MAKES THIS FREESTANDING TUB FILLER
THE PERFECT CHOICE TO COMPLIMENT YOUR TUB















#### Wafer thin



12" / 16" Square Rain Head (30 / 40 cm.)



12" / 16" Round Rain Head (30 / 40 cm.)



 $16'' \times 12''$  Rectangular Rain Head (40  $\times$  30 cm.)



16" x 12" Oval Rain Head (40 x 30 cm.)