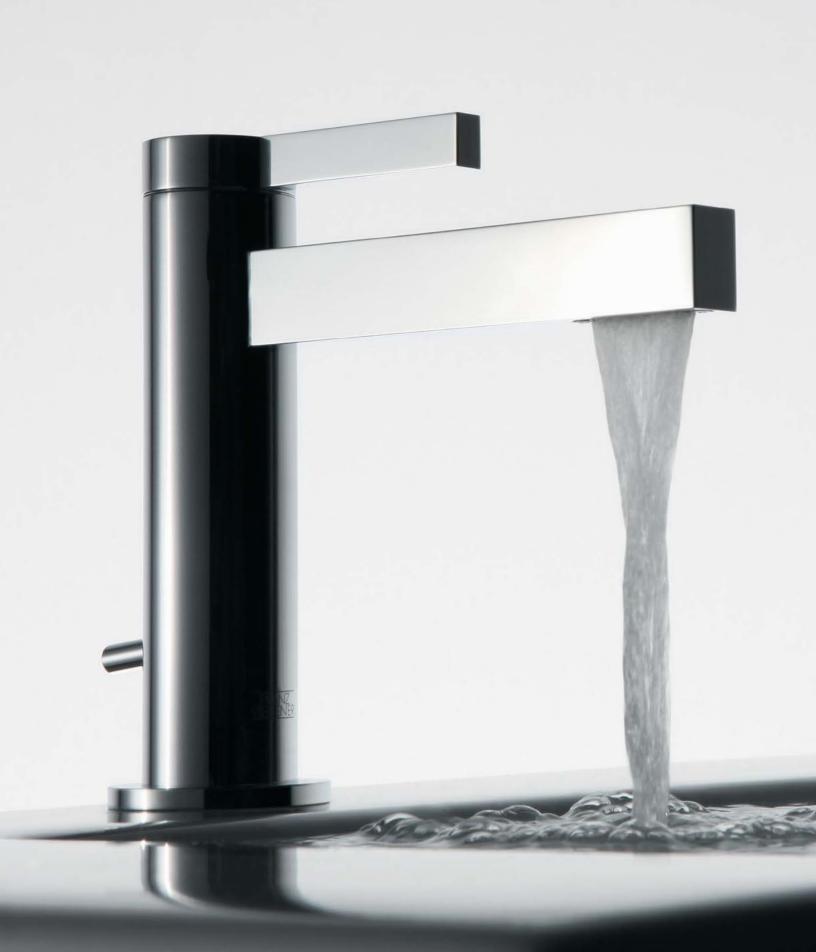

#### FRANZ VIEGENER





FRANZ VIEGENER'S DESIGNS ARE BOLD, TIMELESS AND STYLISH WITH THE FUNCTIONALITY DEMANDED BY DISCRIMINATING CONSUMERS.

CREATIVE UNIQUENESS IS OUR PASSION AND OUR MISSION IS TO BRING STUNNING DESIGNS INTO THE BATHROOM TO MAKE IT YOUR OWN SANCTUARY.

### Transitional FEATURING A MARRIAGE OF MODERN AND CLASSIC DESIGN, FUSING THE CONTEMPORARY FUNCTIONAL BEAUTY THAT ELIMINATES EXCESSIVE DECORATIONS WITH CLASSICAL BEAUTY OF GRACEFUL CURVES











### Edge collection

SOPHISTICATED ULTRA MODERN STYLE









## Whimsically minimalistic



### Square meets round

















WITH A FIRM BACK LEANING STANCE AND A SQUARE PYRAMIDAL BASE THIS FAUCET STANDS OUT FROM THE REST



COMBINING FUNDAMENTAL HANDLES
WITH MODERN STYLE ESCUTCHEONS
AND SPOUT TO CREATE A FUN ECLECTIC DESIGN







### Timeless elegance



# Bold contemporary

DESIGN ALONG WITH FAST FILL TECHNOLOGY,
MAKES THIS FREESTANDING TUB FILLER
THE PERFECT CHOICE TO COMPLIMENT YOUR TUB















#### Wafer thin



12" / 16" Square Rain Head (30 / 40 cm.)



12" / 16" Round Rain Head (30 / 40 cm.)



 $16'' \times 12''$  Rectangular Rain Head (40  $\times$  30 cm.)



16" x 12" Oval Rain Head (40 x 30 cm.)