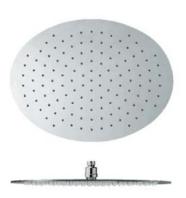

#### Wafer thin

12" / 16" Square Rain Head (30 / 40 cm.)

12" / 16" Round Rain Head (30 / 40 cm.)

 $16'' \times 12''$  Rectangular Rain Head (40  $\times$  30 cm.)

16" x 12" Oval Rain Head (40 x 30 cm.)