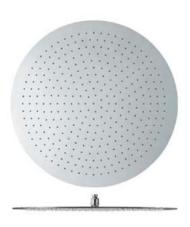

#### Wafer thin

12" / 16" Square Rain Head (30 / 40 cm.)

12" / 16" Round Rain Head (30 / 40 cm.)

 $16'' \times 12''$  Rectangular Rain Head (40  $\times$  30 cm.)

16" x 12" Oval Rain Head (40 x 30 cm.)