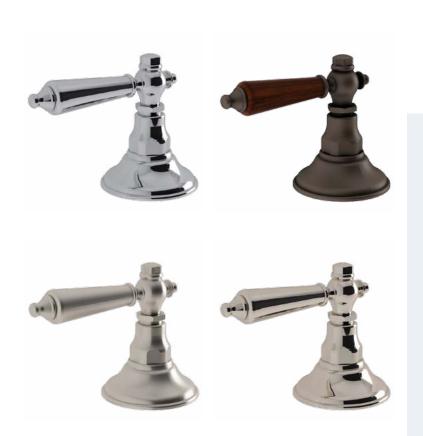

'S DESIGNS ARE BOLD, TIMELESS AND STYLISH WITH THE FUNCTIONALITY DEMANDED BY DISCRIMINATING CONSUMERS.

CREATIVE UNIQUENESS IS OUR PASSION AND OUR MISSION IS TO BRING STUNNING DESIGNS INTO THE BATHROOM TO MAKE IT YOUR OWN SANCTUARY.

### Transitional FEATURING A MARRIAGE OF MODERN AND CLASSIC DESIGN, FUSING THE CONTEMPORARY FUNCTIONAL BEAUTY THAT ELIMINATES EXCESSIVE DECORATIONS WITH CLASSICAL BEAUTY OF GRACEFUL CURVES











### Edge collection

SOPHISTICATED ULTRA MODERN STYLE









## Whimsically minimalistic



### Square meets round

















WITH A FIRM BACK LEANING STANCE AND A SQUARE PYRAMIDAL BASE THIS FAUCET STANDS OUT FROM THE REST



COMBINING FUNDAMENTAL HANDLES
WITH MODERN STYLE ESCUTCHEONS
AND SPOUT TO CREATE A FUN ECLECTIC DESIGN







### Timeless elegance



# Bold contemporary

DESIGN ALONG WITH FAST FILL TECHNOLOGY,
MAKES THIS FREESTANDING TUB FILLER
THE PERFECT CHOICE TO COMPLIMENT YOUR TUB















#### Wafer thin



12" / 16" Square Rain Head (30 / 40 cm.)



12" / 16" Round Rain Head (30 / 40 cm.)



 $16'' \times 12''$  Rectangular Rain Head (40  $\times$  30 cm.)



16" x 12" Oval Rain Head (40 x 30 cm.)